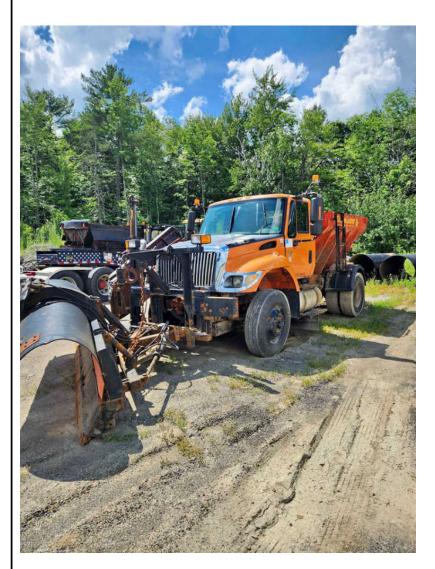

## **2005 INTERNATIONAL 7400**

Text: 207-478-6956

\$16,500

2209 US-2 HERMON ME,04401

## Scan QR Code or Click Here

VIN: N/A STK#: 24-017 EXTERIOR COLOR: ORANGE DRIVETRAIN: RWD ENGINE: 6 CONDITION: USED COLOR: ORANGE MILEAGE: 131957 INTERIOR COLOR: GRAY TRANSMISSION: AUTOMATIC

**DESCRIPTION/OPTIONS:** 05 International plow truck with a DT466.131,957 miles. 4x2. Truck is an automatic and runs and drives as should. Truck comes with everything you see (plow, wing, sander) all ready to work. Stop in and check it out! All commercial vehicles sold non-inspected wholesale.